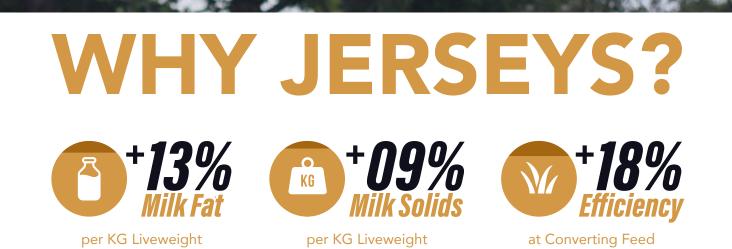

# BREED OF CHOICE

CTANE OF

- Incredibly diverse global genetic pool
- More valuable calves
- Superior efficiency in converting feed to milksolids
- Excellent fertility
- Higher milkfat and protein per cow
- Most valuable breed for dairy and beet