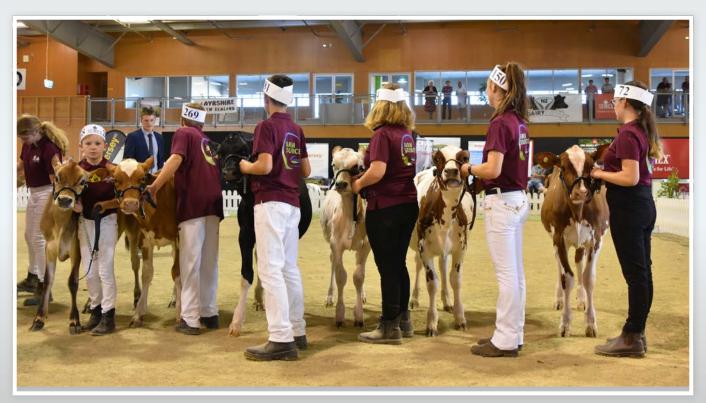

# SEMEX ALL NEW ZEALAND YOUTH SHOW

The All New Zealand Youth Show is kindly sponsored by Semex New Zealand.

### Judge: Gordon Fullerton, Hamilton New Zealand

All exhibitors in the Semex Youth Show must be under 26 years of age at 01/01/2023. All animals entered in the Youth Section are eligible to be shown in their respective Breed and All Breeds classes must be led by the Youth Exhibitor in all the classes.