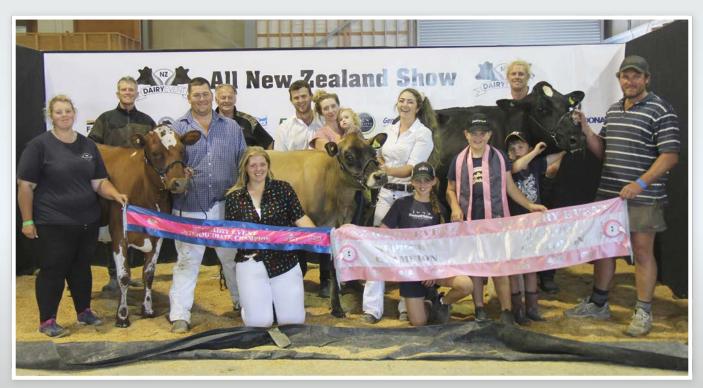

# NZ DAIRY EVENT ALL NEW ZEALAND SHOW

24, 25 & 26 January 2023 Manfeild Park Stadium, Feilding, New Zealand

### **NEW ZEALAND DAIRY EVENT 2023**

24, 25 & 26 JANUARY 2023 Manfeild Park Stadium, Feilding, New Zealand