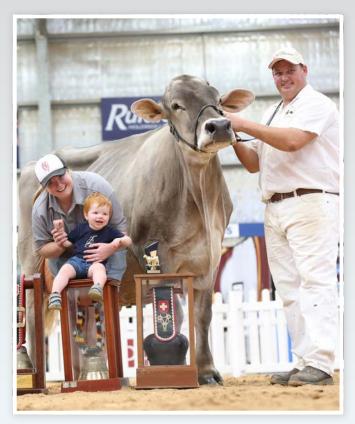

NZ DAIRY EVENT COMBINED BREEDS ALL NEW ZEALAND SHOW | BEN GOVETT

Ben Govett with his partner, Michaela Shrimpton, and their son, Cooper, after winning Grand Champion Brown Swiss at International Dairy Week in 2018 with Tandara Jolt Sarajevo 55. Sarajevo 55 was aged 11.5 years with seven calves to her credit that year. She had been Grand Champion Brown Swiss in 2015, Reserve in 2014, and Honourable Mention in 2017. *Photo: Claire Swale.* 

One of Australia's most popular judges – who has significant achievements in multiple breeds – will judge the Combined Breeds at the New Zealand Dairy Event (NZDE) from January 24-26.

Ben Govett, of Tandara Genetics, has had to switch up his farm's name from Tandara Brown Swiss, to cover off on the multiple breeds now residing on his 600-hectare operation at Dingee, in northern Victoria (two hours north of Melbourne).

Tandara has been Premier Breeder and Premier Exhibitor in the Brown Swiss at International Dairy Week (IDW) in Australia every year for the last decade. That has often included Tandara names on the Champion, Reserve and Honourable Mention – and every other broad ribbon on offer for the breed. Tandara has bred and owned the last seven IDW Brown Swiss Grand Champions.