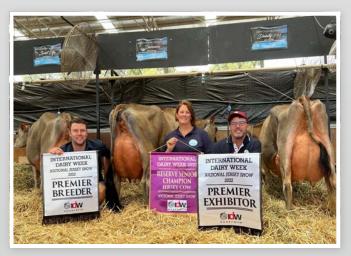

### NZ DAIRY EVENT JERSEY BREED ALL NEW ZEALAND SHOW | DANIEL BACON

Australian dairy farmer Daniel Bacon, who milks 280 highproduction Jerseys under the well-known prefix, Brookbora Jerseys, will judge the Jerseys at this year's New Zealand Dairy Event (NZDE) from January 24-26.

Brookbora Jerseys – located on 283 hectares in Tennyson, Victoria – is Australia's highest production herd, the reigning Premier Breeder and Premier Exhibitor herd at International Dairy Week (IDW), and the equal No. 2 Australian Jersey herd in BPI [Balanced Performance Index]. Brookbora also has the distinction of breeding more than 300 EX cows. Daniel spent eight years working as a nutritionist after graduating with a degree in animal science from Charles Sturt University, at Wagga Wagga (New South Wales). He returned to the family farm in a part-time role in 2017 – balancing it with his nutritionist work – before joining the popular Brookbora partnership fulltime this year with his parents, Robert and Sandra.

Daniel Bacon (left) with his parents, Sandra and Robert, in January 2022 after winning Premier Breeder and Premier Jersey Exhibitor at International Dairy Week in Victoria, Australia. *Photo: Jayden Drake*.